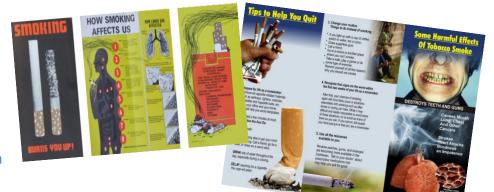

### Step 4: Leaflet

#### Skills needed:

- ✓ Creativity
- ✓ Design
- ✓ Writing

Include:

- ✓ Logo
- ✓ Slogan
- ✓ Key Facts and Information
- ✓ Images
- ✓ Colour
- ✓ Contact Details

Step 5: TV/Radio Advert

Skills needed:

- ✓ Creativity
- ✓ Writing / storyboarding
- ✓ Acting