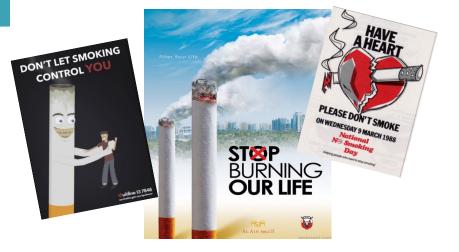

### **Step 3: Poster Design**

#### Skills needed:

- ✓ Creativity
- ✓ Design / Drawing

#### Include:

- ✓ Logo
- ✓ Slogan
- ✓ Image
- ✓ Colour
- ✓ Contact Details